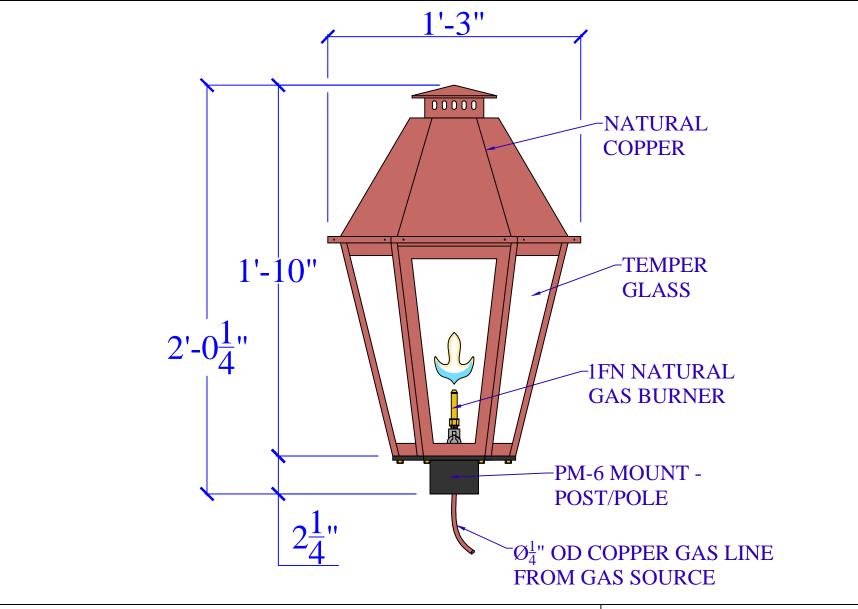

| LIGHT:   | TARA - 200 - 1FN - PM-6 | DATE: | APP.BY: | J.D. |
|----------|-------------------------|-------|---------|------|
| BRACKET: | PM-6 - H22" W15"        |       | REV.    |      |